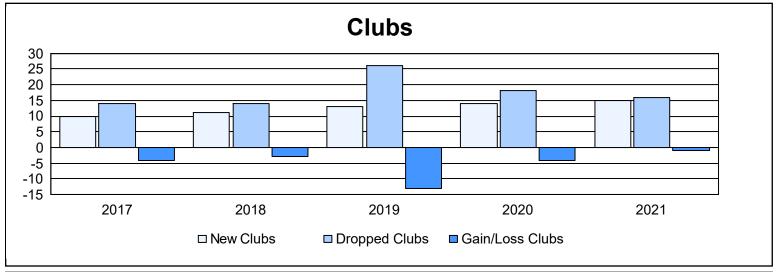

| Year      | New<br>Clubs | Dropped<br>Clubs | Gain/<br>Loss<br>Clubs | New<br>Members | Charter<br>Members | Reinstate<br>Members | Transfer<br>Members | Total<br>Member<br>Added | Total<br>Members<br>Dropped | Gain/<br>Loss<br>Members |
|-----------|--------------|------------------|------------------------|----------------|--------------------|----------------------|---------------------|--------------------------|-----------------------------|--------------------------|
| 2016-2017 | 10           | 14               | -4                     | 1,848          | 235                | 99                   | 228                 | 2,410                    | 2,692                       | -282                     |
| 2017-2018 | 11           | 14               | -3                     | 1,720          | 251                | 86                   | 305                 | 2,362                    | 2,927                       | -565                     |
| 2018-2019 | 13           | 26               | -13                    | 1,734          | 304                | 116                  | 307                 | 2,461                    | 3,011                       | -550                     |
| 2019-2020 | 14           | 18               | -4                     | 1,259          | 326                | 73                   | 304                 | 1,962                    | 2,723                       | -761                     |
| 2020-2021 | 15           | 16               | -1                     | 1,068          | 445                | 103                  | 185                 | 1,801                    | 2,670                       | -869                     |
| Average   | 13           | 18               | -5                     | 1,526          | 312                | 95                   | 266                 | 2,199                    | 2,805                       | -605                     |